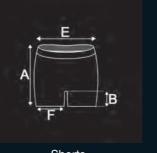

FFICIENCY.

We support our customers from the very inception of a new project till its final realization. Together with the client we define the working phases needed to obtain the required outcome.

- 1. DRAWING
- 2. TEXTURE INSPIRATION
- 3. CHOICE OF THE YARN
- 4. DEFINITION OF SHAPE AND SIZE
- 5. COMPUTER AIDED DRAFTING (CAD)
- 6. COLOR DYEING & FINISHING
- 7. FINAL PRODUCT



/////// wks-cifra.com



### TAILOR MADE CLIENT SERVICE



# WKS HOW TO WORK WITH US



WE PROVIDE A TAILOR-MADE SERVICE TO ALL OUR CUSTOMERS IN ORDER TO MEET THEIR NEEDS.

Cifra can supply both greige and dyed/finished garments.

MOQ: 300 units per size
MCQ: 300 units per color

Lower quantities might be evaluated upon surcharge.

Colours can be selected from TCX/TPX Pantone code.

3. CHOICE OF THE YARN















We can meet any specs without limitation. Due to the elasticity provided by warp knitting + Lycra, most of our customers buy two sizes only.

On all control measures you have to consider a 5% tolerance.

# 5. COMPUTER AIDED DRAFTING (CAD)





6. COLOR DYEING & FINISHING







2. TEXTURE INSPIRATION







7. FINAL PRODUCT