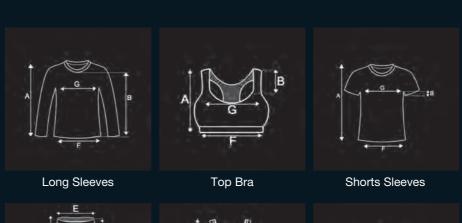

UM EFFICIENCY.

We support our customers from the very inception of a new project till its final realization. Together with the client we define the working phases needed to obtain the required outcome.

- 1. DRAWING
- 2. TEXTURE INSPIRATION
- 3. CHOICE OF THE YARN
- 4. DEFINITION OF SHAPE AND SIZE
- 5. COMPUTER AIDED DRAFTING (CAD)
- 6. COLOR DYEING & FINISHING
- 7. FINAL PRODUCT



/////// wks-cifra.com



### TAILOR MADE CLIENT SERVICE



# WKS HOW TO WORK WITH US



WE PROVIDE A TAILOR-MADE SERVICE TO ALL OUR CUSTOMERS IN ORDER TO MEET THEIR NEEDS.

Cifra can supply both greige and dyed/finished garments.

MOQ: 300 units per size
MCQ: 300 units per color

Lower quantities might be evaluated upon surcharge.

Colours can be selected from TCX/TPX Pantone code.

3. CHOICE OF THE YARN















We can meet any specs without limitation. Due to the elasticity provided by warp knitting + Lycra, most of our customers buy two sizes only.

On all control measures you have to consider a 5% tolerance.

# 5. COMPUTER AIDED DRAFTING (CAD)





6. COLOR DYEING & FINISHING







2. TEXTURE INSPIRATION







7. FINAL PRODUCT