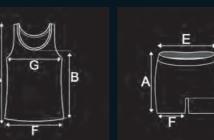

EFFICIENCY.

We support our customers from the very inception of a new project till its final realization. Together with the client we define the working phases needed to obtain the required outcome.

- 1. DRAWING
- 2. TEXTURE INSPIRATION
- 3. CHOICE OF THE YARN
- 4. DEFINITION OF SHAPE AND SIZE
- 5. COMPUTER AIDED DRAFTING (CAD)
- 6. COLOR DYEING & FINISHING
- 7. FINAL PRODUCT



/////// wks-cifra.com



### TAILOR MADE CLIENT SERVICE



# WKS HOW TO WORK WITH US



WE PROVIDE A TAILOR-MADE SERVICE TO ALL OUR CUSTOMERS IN ORDER TO MEET THEIR NEEDS.

Cifra can supply both greige and dyed/finished garments.

MOQ: 300 units per size
MCQ: 300 units per color

Lower quantities might be evaluated upon surcharge.

Colours can be selected from TCX/TPX Pantone code.

3. CHOICE OF THE YARN















We can meet any specs without limitation. Due to the elasticity provided by warp knitting + Lycra, most of our customers buy two sizes only.

On all control measures you have to consider a 5% tolerance.

# 5. COMPUTER AIDED DRAFTING (CAD)





6. COLOR DYEING & FINISHING







2. TEXTURE INSPIRATION







7. FINAL PRODUCT