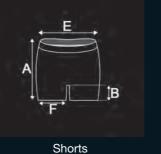

ICIENCY.

We support our customers from the very inception of a new project till its final realization. Together with the client we define the working phases needed to obtain the required outcome.

- 1. DRAWING
- 2. TEXTURE INSPIRATION
- 3. CHOICE OF THE YARN
- 4. DEFINITION OF SHAPE AND SIZE
- 5. COMPUTER AIDED DRAFTING (CAD)
- 6. COLOR DYEING & FINISHING
- 7. FINAL PRODUCT



/////// wks-cifra.com



### TAILOR MADE CLIENT SERVICE



# WKS HOW TO WORK WITH US



WE PROVIDE A TAILOR-MADE SERVICE TO ALL OUR CUSTOMERS IN ORDER TO MEET THEIR NEEDS.

Cifra can supply both greige and dyed/finished garments.

MOQ: 300 units per size
MCQ: 300 units per color

Lower quantities might be evaluated upon surcharge.

Colours can be selected from TCX/TPX Pantone code.

3. CHOICE OF THE YARN















We can meet any specs without limitation. Due to the elasticity provided by warp knitting + Lycra, most of our customers buy two sizes only.

On all control measures you have to consider a 5% tolerance.

# 5. COMPUTER AIDED DRAFTING (CAD)





6. COLOR DYEING & FINISHING







2. TEXTURE INSPIRATION







7. FINAL PRODUCT