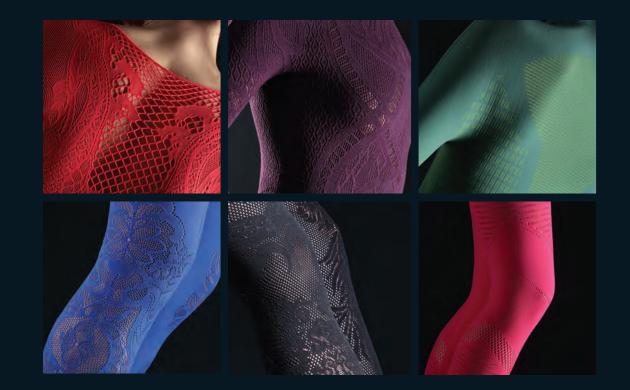

Lower quantities might be evaluated upon surcharge.

Colours can be selected from TCX/TPX Pantone code.

3. CHOICE OF THE YARN

We can meet any specs without limitation. Due to the elasticity provided by warp knitting + Lycra, most of our customers buy two sizes only.