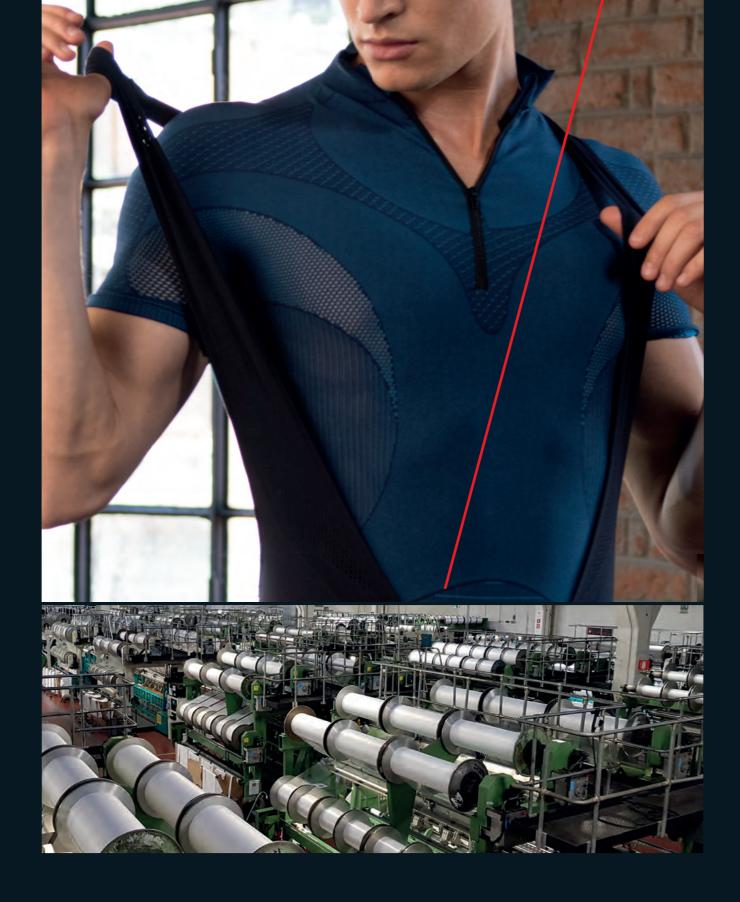

Lower quantities might be evaluated upon surcharge.

Colours can be selected from TCX/TPX Pantone code.

3. CHOICE OF THE YARN

We can meet any specs without limitation. Due to the elasticity provided by warp knitting + Lycra, most of our customers buy two sizes only.

On all control measures you have to consider a 5% tolerance.