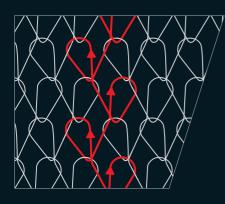

WKS<sup>™</sup>: Raschel Double needle bar Jacquard warp knit:

the front and the back needle bars knit both fronts respectively, while the middle jacquard bar joins them to form the seamless garment.

Warp knit is the perfect blend of performance, beauty and comfort.

### LADDER PROOF

With the WKS technique items are more resistant, in case of holes or rips, the knit does not ravel. This is possible because in warp knit each yarn creates knots, instead in weft knit the yarn just inlay one over the other.