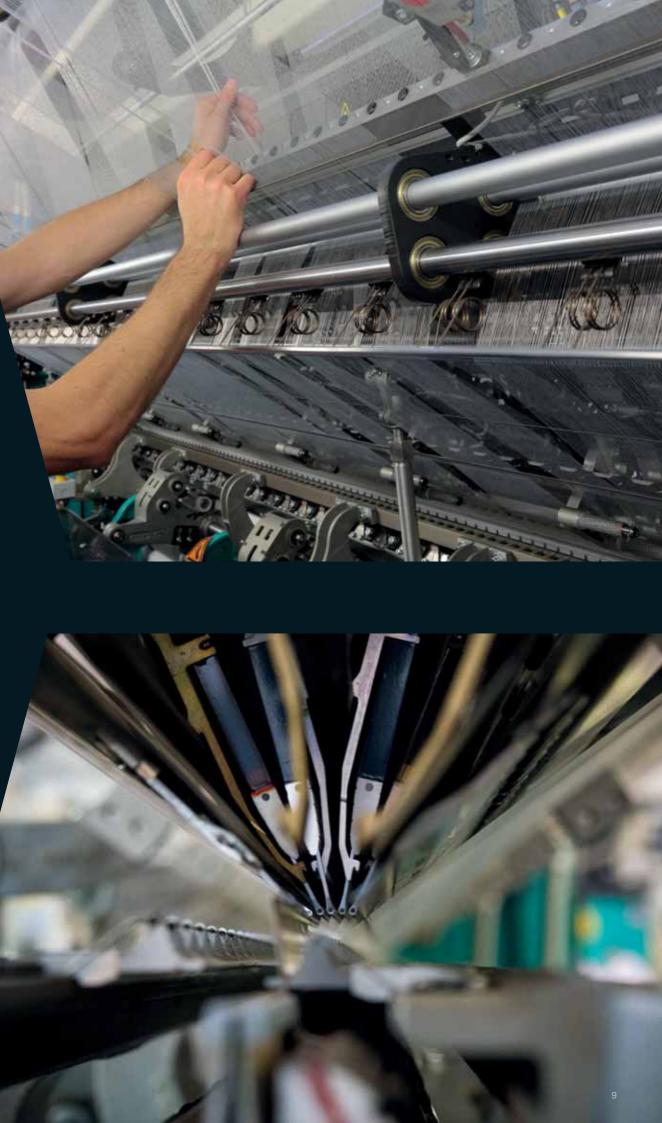

### FEATURES

WKS<sup>™</sup>

#### **BODY MAPPING**

Jacquard designs are engineered with open mesh details to create stylized breathability areas in the garment.

### ZERO SEAMS

There are no chances of seam puckering, mismatching of patterns, and fitting-related problems. With the seam-free construction you will have no bulky and irritating stiches but lightness and a total freedom of movement.

#### DIFFERENT DIAMETERS IN THE SAME GARMENT

The knitting of different diameters of tubes within a single garment. Wider range of fit for different body shapes. With the "4 – way stretch" you will reach the perfect fitting.

### NO LADDERING

The yarn does not run or ladder if cut. Garments can be sold with unfinished edges.

### **BE-SPOKE KNITTING**

Garments are totally customizable. Quick response production for size and pattern requests.

### HIGH TENACITY

Warp knitted fabrics are much more resistant compared to other textile fabrications.

### SUSTAINABILITY

WKS<sup>™</sup> is an eco-friendly technique as it allows a significant reduction in production waste.

ZERO SEAMS

NO LADDERING

HIGH TENACITY

BREATHABLE MESH

SHAPES FLEXIBILITY

BODY MAPPING JACQUARD