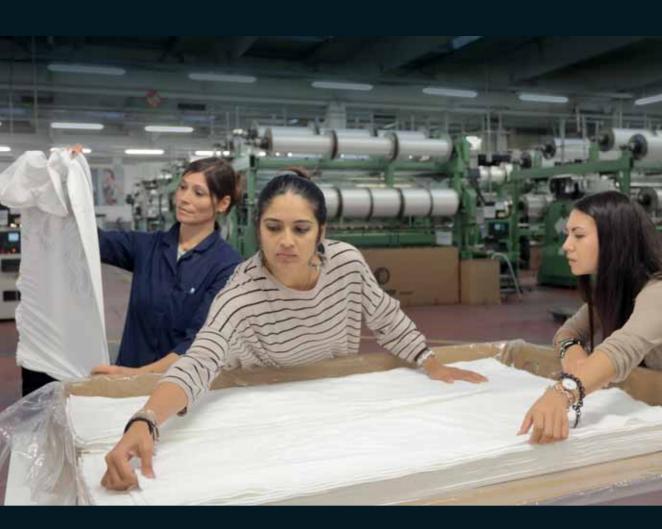

## WKS™ TAILOR MADE CLIENT SERVICE

We provide a tailor-made service to all our customers in order to meet their needs.

Cifra can supply both greige and dyed/finished garments. MOQ : 300 units per size MCQ : 300 units per color Lower quantities might be evaluated upon surcharge. Colours can be selected from TCX/TPX Pantone code. Cifra's working method based on consolidated experience ensures excellent results with maximum efficiency.

We support our customers from the very inception of a new project till its final realization. Together with the client we define the working phases needed to obtain the required outcome.

| 1. | DRAWING |
|----|---------|
|    |         |