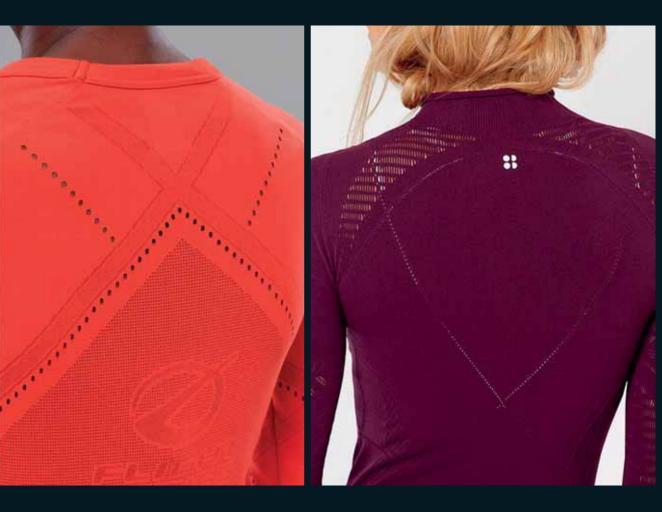

#### **BODY MAPPING**

Jacquard designs are engineered with open mesh details to create stylized breathability areas in the garment.

# WKS™ TEXTURES INSPIRATIONS

Complete absence of stitching, run proof property, elastic structure and functionally zoned open mesh patterns are the strength of highly performing garments.