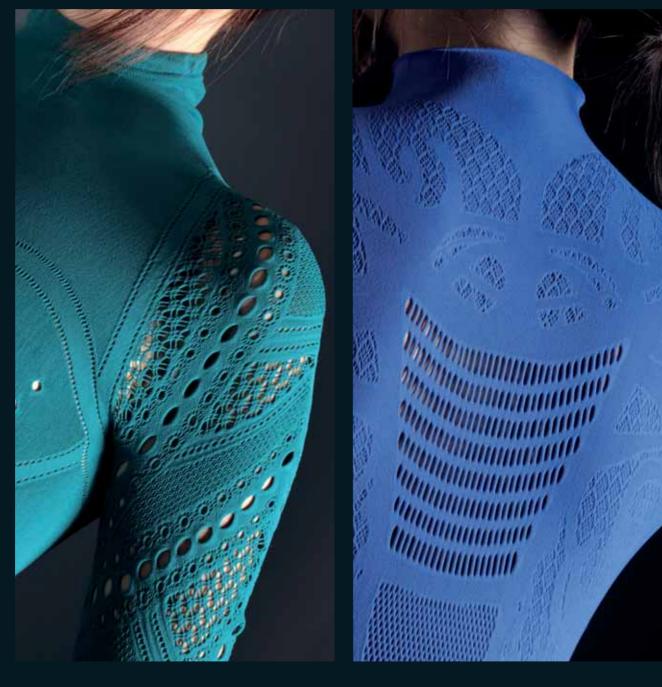

#### **BODY MAPPING**

Jacquard designs are engineered with open mesh details to create stylized breathability areas in the garment.

# WKS™ TEXTURES INSPIRATIONS

Complete absence of stitching, run proof property, elastic structure and functionally zoned open mesh patterns are the strength of highly performing garments.

### FUNCTIONALITY, PERFORMANCE AND STYLE FOR AN ACTIVE LIFE

These revolutionary garments allow to play your favorite sport with unparalleled comfort.

The absence of seams prevents the occurrence of skin irritation and ventilation areas provide perfect moisture management while adapting precisely to the body like a second skin.

### EXCEED YOUR LIMITS AND OPTIMIZE YOUR EXERCISE

The sportswear market is booming and those who practice sports or just want to stay in shape need high performance clothing with specific features. Totally seam-free garments optimize movements whereas body-mapping ventilation areas keep body temperature stable. Smooth and flawless support is provided by the use of premium microfibers yarns.