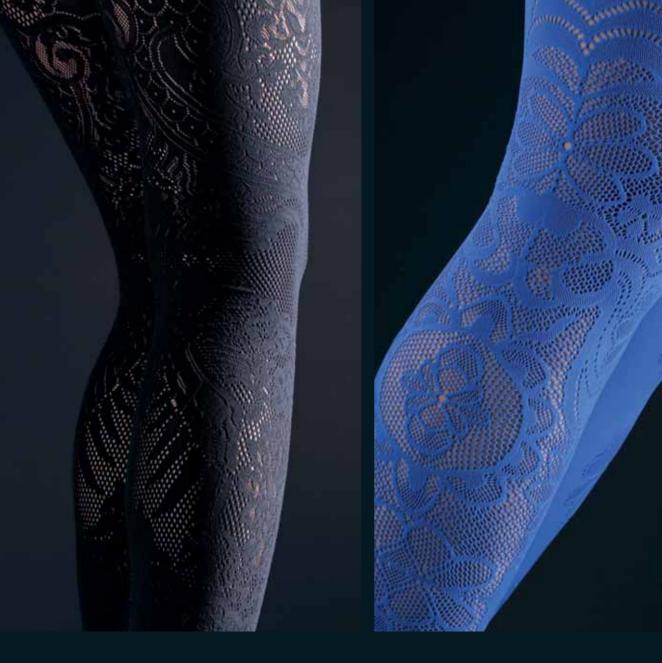

# WKS™ TEXTURES INSPIRATIONS

Complete absence of stitching, run proof property, elastic structure and functionally zoned open mesh patterns are the strength of highly performing garments.

#### **BODY MAPPING**

Jacquard designs are engineered with open mesh details to create stylized breathability areas in the garment.