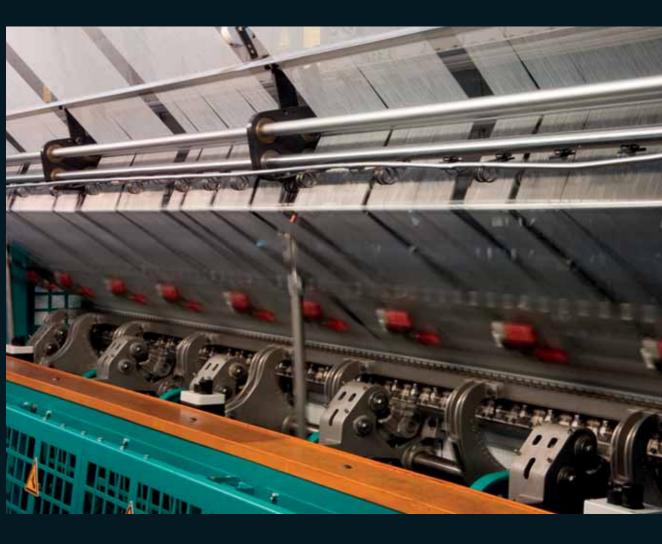

Our commitment to innovation, flexibility, strong production capacity and know-how made us the most innovative in the production of WKS<sup>™</sup> items.

Cifra is a B2B oriented company that produces for the major international brands. Our knitting facility with Rachel and jacquard double needle bar machines, is fully located in Verano Brianza. 4000 sqm of production plant in Italy

25 Karl Mayer Double needle bar Jacquard knitting machines

- 10 CAD design computer stations
- 10.000 units/day production capacity

"Today CIFRA is the most innovative and largest producer of warp knitted seamless apparel in the world"