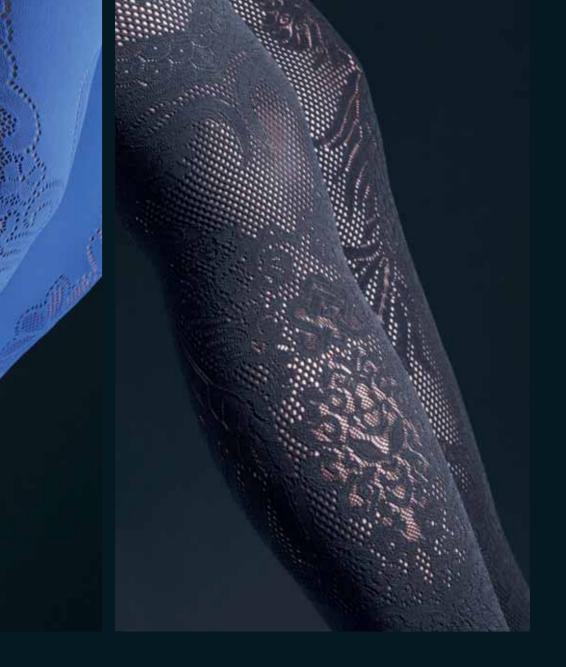

# WKS™ TEXTURES INSPIRATIONS

Complete absence of stitching, run proof property, elastic structure and functionally zoned open mesh patterns are the strength of highly performing garments.

#### **BODY MAPPING**

Jacquard designs are engineered with open mesh details to create stylized breathability areas in the garment.