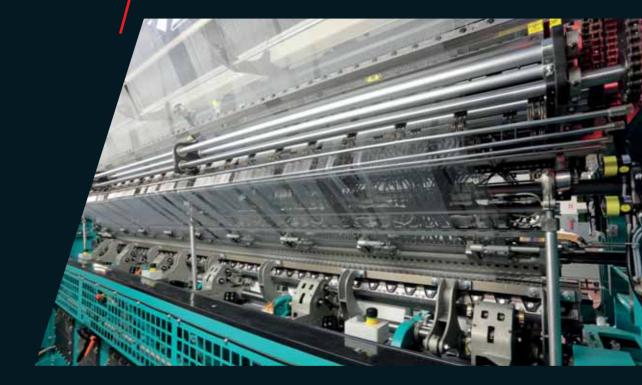

Our commitment to innovation, flexibility, strong production capacity and know-how made us the most innovative in the production of WKS<sup>™</sup> items.

Cifra is a B2B oriented company that produces for the major international brands. Our knitting facility with Rachel and jacquard double needle bar machines, is fully located in Verano Brianza. 4000 sqm of production plant in Italy

25 Karl Mayer Double needle bar Jacquard knitting machines

- 10 CAD design computer stations
- 10.000 units/day production capacity

"Today CIFRA is the most innovative and largest producer of warp knitted seamless apparel in the world"