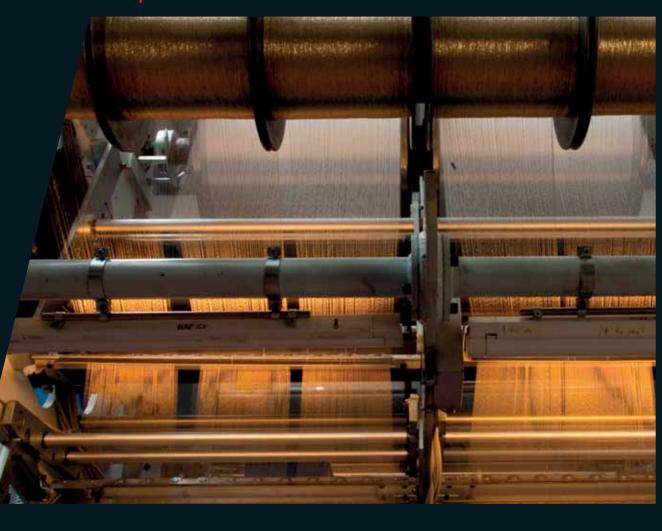

### WORLD LEADER

Founded in Northern Italy in the late '70s, Cifra is a manufacturing company better known as "warp knit center of excellence" that produces garments for private brands with an exclusive technology.

Our commitment to innovation, flexibility, strong production capacity and know-how made us the most innovative in the production of WKS<sup>™</sup> items.

Cifra is a B2B oriented company that produces for the major international brands. Our knitting facility with Rachel and jacquard double needle bar machines, is fully located in Verano Brianza. 4000 sqm of production plant in Italy

25 Karl Mayer Double needle bar Jacquard knitting machines

- 10 CAD design computer stations
- 10.000 units/day production capacity

"Today CIFRA is the most innovative and largest producer of warp knitted seamless apparel in the world"