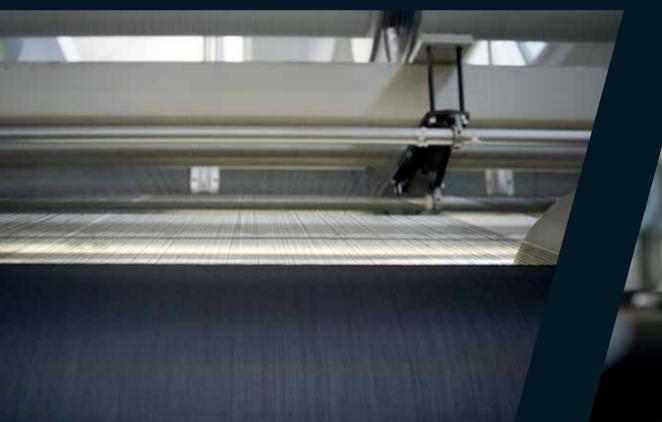

### FEATURES

WKS<sup>™</sup>

#### **BODY MAPPING**

Jacquard designs are engineered with open mesh details to create stylized breathability areas in the garment.

### ZERO SEAMS

There are no chances of seam puckering, mismatching of patterns, and fitting-related problems. With the seam-free construction you will have no bulky and irritating stiches but lightness and a total freedom of movement.

#### DIFFERENT DIAMETERS IN THE SAME GARMENT

The knitting of different diameters of tubes within a single garment. Wider range of fit for different body shapes. With the "4 – way stretch" you will reach the perfect fitting.

### NO LADDERING

The yarn does not run or ladder if cut. Garments can be sold with unfinished edges.

### **BE-SPOKE KNITTING**

Garments are totally customizable. Quick response production for size and pattern requests.

### HIGH TENACITY

Warp knitted fabrics are much more resistant compared to other textile fabrications.

### SUSTAINABILITY

WKS<sup>™</sup> is an eco-friendly technique as it allows a significant reduction in production waste.

ZERO SEAMS

NO LADDERING

HIGH TENACITY

BREATHABLE MESH

SHAPES FLEXIBILITY

BODY MAPPING JACQUARD