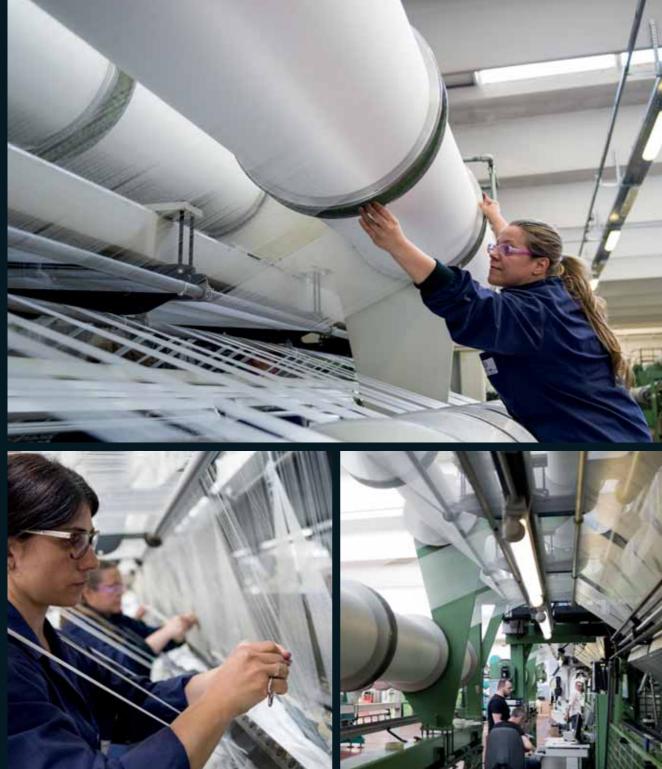

### WORLD LEADER

Founded in Northern Italy in the late '70s, Cifra is a manufacturing company better known as "warp knit center of excellence" that produces garments for private brands with an exclusive technology.

Our commitment to innovation, flexibility, strong production capacity and know-how made us the most innovative in the production of WKS<sup>™</sup> items.

Cifra is a B2B oriented company that produces for the major international brands. Our knitting facility with Rachel and jacquard double needle bar machines, is fully located in Verano Brianza. 4000 sqm of production plant in Italy

25 Karl Mayer Double needle bar Jacquard knitting machines

- 10 CAD design computer stations
- 10.000 units/day production capacity

"Today CIFRA is the most innovative and largest producer of warp knitted seamless apparel in the world"